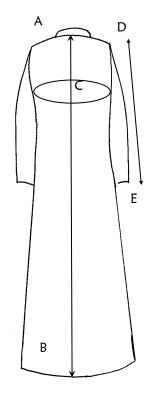

## When ordering choir Albs or Cassocks please supply the following measurements in inches

**Chest** - Please supply actual chest measurement

**Length** - From nape of neck to top of shoe

**Sleeve** - From edge of shoulder to wrist

## Measurements

Length A-B Chest C Sleeve D-E

| Name | Chest | Length | Sleeve | M/F<br>Fitting |
|------|-------|--------|--------|----------------|
|      |       |        |        |                |
|      |       |        |        |                |
|      |       |        |        |                |
|      |       |        |        |                |
|      |       |        |        |                |
|      |       |        |        |                |
|      |       |        |        |                |
|      |       |        |        |                |
|      |       |        |        |                |
|      |       |        |        |                |
|      |       |        |        |                |
|      |       |        |        |                |
|      |       |        |        |                |
|      |       |        |        |                |
|      |       |        |        |                |
|      |       |        |        |                |